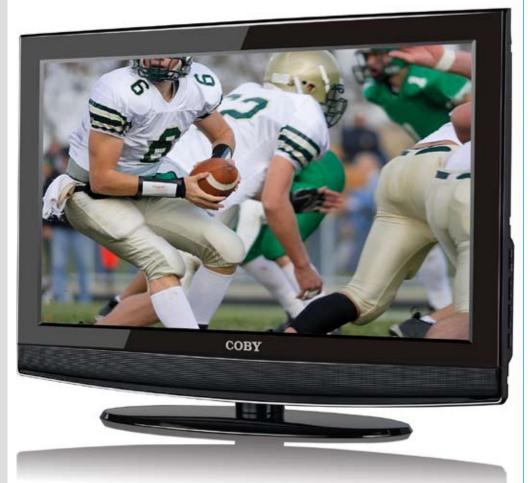

## 32" WIDESCREEN LCD HDTV/ MONITOR

- 32" Widescreen TFT LCD color display
- Dual ATSC/NTSC tuners for Digital and Standard TV broadcast reception (DTV-ready)
- HDMI digital connection for perfect AV signal transmission
- HDCP compliance for HDCP content support
- AV input jacks for use with media players, DVR/VCRs, video games, and more
- 15-pin VGA interface for use with computer systems
- Full-range stereo speakers (20W)
- Digital comb filter and noise reduction
- V-chip parental control, Closed-Caption, and Electronic Program Guide support
- Multi-language on-screen display
- Wall-mountable design (VESA 400mm x 200mm)